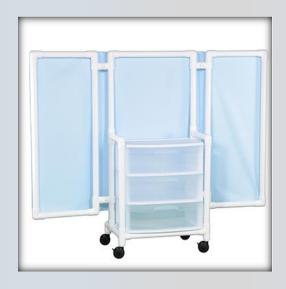

## **Privacy Screen with Drawers**

| Technical Data   |                |
|------------------|----------------|
| Height:          | 53"            |
| Width:           | 68"            |
| Depth:           | 20.5"          |
| Weight:          | 35 lbs         |
| Ship Weight:     | 40 lbs         |
| Shipping Method: | Common Carrier |

## **Features:**

- Attractive three-panel wheeled privacy screen
- 3 drawers 7" H x 19" W x 14" D
- Available in two heights, 53" and 70"
- Folds for easy transport
- 3" easy-roll" casters (2 locking)
- Covers available in 4 SureChek® colors